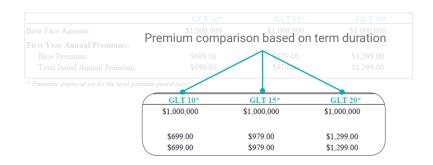

## What about the illustration output?

The ledger will not only illustrate the initial desired term but will also compare the additional term plans selected.

Not all products and marketing material are approved at all firms.